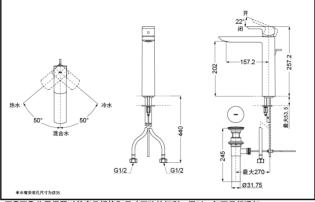

## **SPECIFICS**

Water Inlet Requirement:

0.05MPa(Dynamic

Pressure)~1.0MPa(Static Pressure)

Water Efficiency: Grade1 Spout: Bubbler equipped