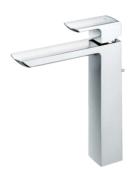

## Single-Lever Lavatory **Faucet**

**TLG02307B** (W/ pop-up waste) TLG02308B (W/O pop-up waste) **TLG02307B** TLG02308B

Comfort Reduce The Glide Water Technology

TLG02307B Single-Lever Lavatory Faucet

\*TOTO(CHINA) CO.,LTD. All rights reserved.